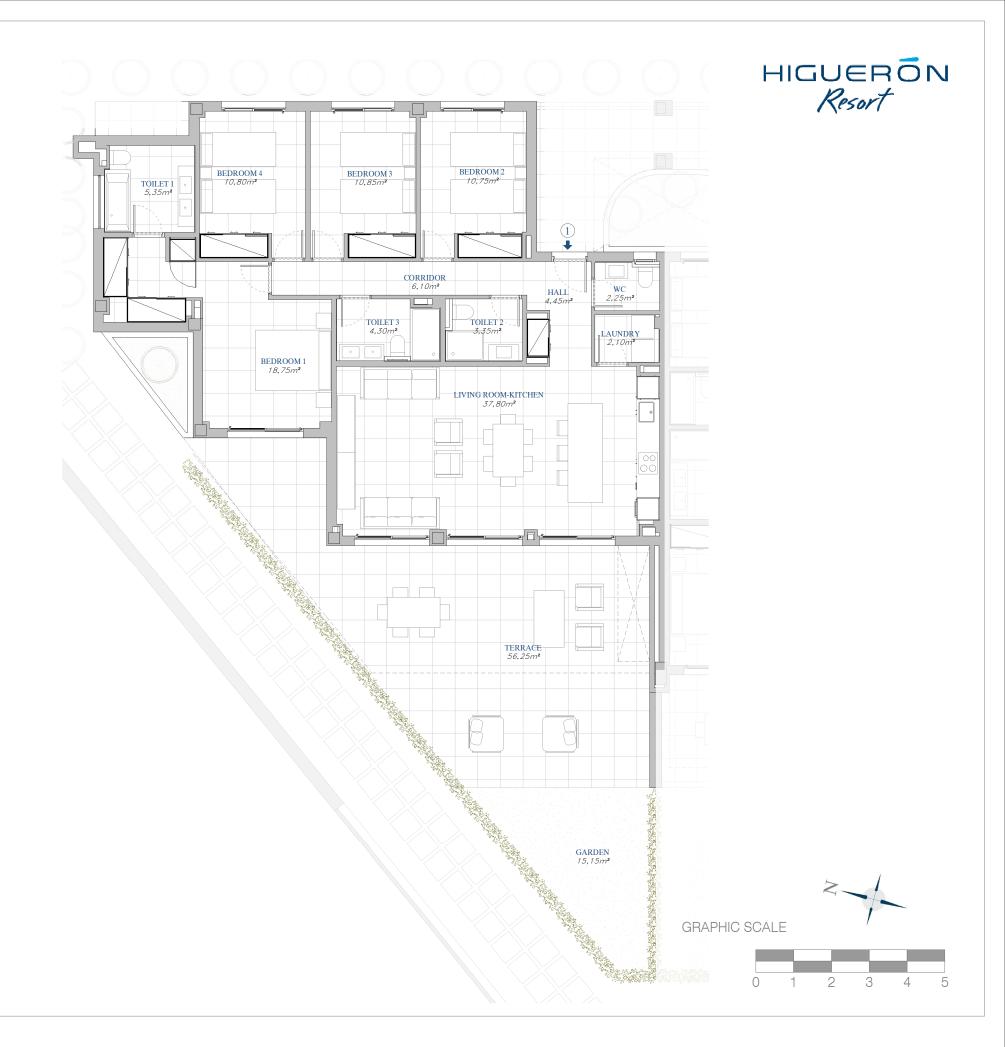

## LOMAS 3

FRONT DOOR 1

## GROUND FLOOR

GARDEN VILLA A

| BUILT AREA        |                       |
|-------------------|-----------------------|
| Living Area       | 137,16 m <sup>2</sup> |
| Terrace           | 57,46 m <sup>2</sup>  |
| Private Garden    | 15,15 m <sup>2</sup>  |
| TOTAL BUILT AREA: | 194,62 m <sup>2</sup> |

"This plan may be modified according to the development of the Execution Project and the construction. It does not constitute a contractual document. The reflected furnishing is for decoration purposes only. The Project Management reserves the right to make the necessary changes for functional, esthetic and legal reasons that may occur, without implying a decrease in the quality of the construction".